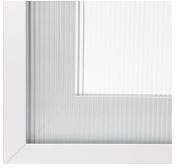

## FEATURES & DESIGN GUIDELINES

- Narrow Reeded pattern is 1/8" (3.2mm) apart
- Regular Reeded pattern is 1/2" (12.7mm) apart
- All Reeded glass is 5/32" (4mm) thick and available for aluminum frame cabinet and sliding door insert applications or as inserts only.
- Handle holes can be drilled, but must be specified at time of order, prior to being tempered.
- Patterned side facing in, unless requested otherwise.
- Tempered safety glass without tempered logo unless specifed. Tempering done in-house.
- All reeded glass can be backpainted in any custom color or any of our standard colors. When backpainting, pattern side must face out.
- Narrow Reeded Max Height (vertical line pattern) = 82" (2082.8mm)
- Regular Reeded Max Height (vertical line pattern) = 96" (2438.4mm)
- All Reeded Max Height (horizontal line pattern) = 60" (1524mm)

narrow reeded

regular reeded

vertical pattern

horizontal pattern