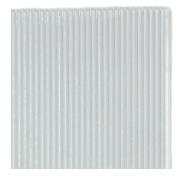

our new **narrow reeded glass** insert was inspired by the latest european trends, seamlessly blending texture & transparency, this new option brings a **modern yet** timeless aesthetic to our aluminum frame cabinet & sliding doors.

## FEATURES & DESIGN GUIDELINES

- Narrow Reeded pattern is 1/8" (3.2mm) apart
- Regular Reeded pattern is 1/2" (12.7mm) apart
- All Reeded glass is 5/32" (4mm) thick and available for aluminum frame cabinet and sliding door insert applications or as inserts only.
- Handle holes can be drilled, but must be specified at time of order, prior to being tempered.
- Patterned side facing in, unless requested otherwise.
- Tempered safety glass without tempered logo unless specifed. Tempering done in-house.
- All reeded glass can be backpainted in any custom color or any of our standard colors. When backpainting, pattern side must face out.
- Narrow Reeded Max Height (vertical line pattern) = 82" (2082.8mm)
- Regular Reeded Max Height (vertical line pattern) = 96" (2438.4mm)
- All Reeded Max Height (horizontal line pattern) = 60" (1524mm)

narrow reeded

regular reeded

vertical pattern

horizontal pattern