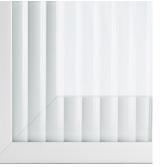

## FEATURES & DESIGN GUIDELINES

- Narrow Reeded pattern is 1/8" (3.2mm) apart
- Regular Reeded pattern is 1/2" (12.7mm) apart
- All Reeded glass is 5/32" (4mm) thick and available for aluminum frame cabinet and sliding door insert applications or as inserts only.
- Handle holes can be drilled, but must be specified at time of order, prior to being tempered.
- Patterned side facing in, unless requested otherwise.
- Tempered safety glass without tempered logo unless specifed. Tempering done in-house.
- All reeded glass can be backpainted in any custom color or any of our standard colors. When backpainting, pattern side must face out.
- Narrow Reeded Max Height (vertical line pattern) = 82" (2082.8mm)
- Regular Reeded Max Height (vertical line pattern) = 96" (2438.4mm)
- All Reeded Max Height (horizontal line pattern) = 60" (1524mm)

narrow reeded

regular reeded

vertical pattern

horizontal pattern