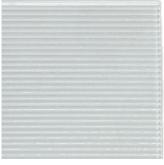

## FEATURES & DESIGN GUIDELINES

- Narrow Reeded pattern is 1/8" (3.2mm) apart
- Regular Reeded pattern is 1/2" (12.7mm) apart
- All Reeded glass is 5/32" (4mm) thick and available for aluminum frame cabinet and sliding door insert applications or as inserts only.
- Handle holes can be drilled, but must be specified at time of order, prior to being tempered.
- Patterned side facing in, unless requested otherwise.
- Tempered safety glass without tempered logo unless specifed. Tempering done in-house.
- All reeded glass can be backpainted in any custom color or any of our standard colors. When backpainting, pattern side must face out.
- Narrow Reeded Max Height (vertical line pattern) = 82" (2082.8mm)
- Regular Reeded Max Height (vertical line pattern) = 96" (2438.4mm)
- All Reeded Max Height (horizontal line pattern) = 60" (1524mm)

narrow reeded

regular reeded

vertical pattern

horizontal pattern