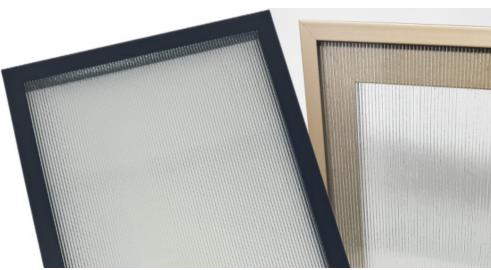

our new **narrow reeded glass** insert was inspired by the latest european trends, seamlessly blending texture & transparency, this new option brings a **modern yet** timeless aesthetic to our aluminum frame cabinet & sliding doors.

## FEATURES & DESIGN GUIDELINES

- Narrow Reeded pattern is 1/8" (3.2mm) apart
- Regular Reeded pattern is 1/2" (12.7mm) apart
- All Reeded glass is 5/32" (4mm) thick and available for aluminum frame cabinet and sliding door insert applications or as inserts only.
- Handle holes can be drilled, but must be specified at time of order, prior to being tempered.
- Patterned side facing in, unless requested otherwise.
- Tempered safety glass without tempered logo unless specifed. Tempering done in-house.
- All reeded glass can be backpainted in any custom color or any of our standard colors. When backpainting, pattern side must face out.
- Narrow Reeded Max Height (vertical line pattern) = 82" (2082.8mm)
- Regular Reeded Max Height (vertical line pattern) = 96" (2438.4mm)
- All Reeded Max Height (horizontal line pattern) = 60" (1524mm)