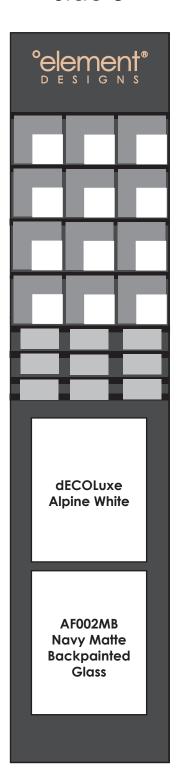

| Sample Insert 4mm Glass - Clear                                              |
|------------------------------------------------------------------------------|
| Sample Insert 4mm Glass - Listral D                                          |
| Sample Insert 4mm Glass - Mirror                                             |
| Sample Insert 4mm Glass - Reeded                                             |
| Sample Insert 4mm Glass - Satin                                              |
|                                                                              |
| Sample Insert 4mm Glass - Bronze Satin                                       |
| Sample Insert 4mm Glass - Grey Satin                                         |
| Sample Insert 4mm Glass - Bronze Satin Mirror (Non-Reflective)               |
| Sample Insert 4mm Glass - Grey Satin Mirror (Non-Reflective)                 |
| Sample Insert 4mm Glass - Low-Iron Satin Mirror (Non-Reflective)             |
| Sample Insert 4mm Glass - Low-Iron Mirror                                    |
|                                                                              |
| Sample Insert 4mm Magnetic Markerboard White Gloss BPG                       |
| Sample Insert 6mm Mist Gloss BPG                                             |
| Sample Insert 10mm Navy Gloss BPG                                            |
| Sample Insert 12mm Black Gloss BPG                                           |
|                                                                              |
| Sample dECOLuxe Block 18mm Block – Alpine White with Straight Pull           |
|                                                                              |
| Sample dECOLuxe Insert 4mm - Alpine White                                    |
| Sample dECOLuxe Insert 4mm - Anthracite                                      |
| Sample dECOLuxe Insert 4mm - Black                                           |
| Sample dECOLuxe Insert 4mm - Cobalt Blue                                     |
| Sample dECOLuxe Insert 4mm - Light Grey                                      |
| Sample dECOLuxe Insert 4mm - Signal Red                                      |
| Sample dECOLuxe Insert 4mm - Stone Grey                                      |
| Sample dECOLuxe Insert 4mm - Turquoise                                       |
| Sample dECOLuxe Insert 4mm - White                                           |
|                                                                              |
|                                                                              |
| Sample dECOMatte 12mm Block – White with Thin Front Hinge Borings            |
| Sample dECOMatte 12mm Block – Black with Straight Pull                       |
| Sample dECOMatte 12mm Block – Grey                                           |
| Sample dECOMatte 12mm Block – Stone                                          |
|                                                                              |
| Sample Frameless Glass Door Low-Iron Clear with Cristallo Hinge Plate (Blum) |
|                                                                              |
|                                                                              |

## Side 3

Side 4

Space for 12 Profile Corners to hang with attached J-Hangers

Space for 9 Finish Samples to hang with attached J-Hangers

Space for 24 Insert Samples to slide into attached mounts