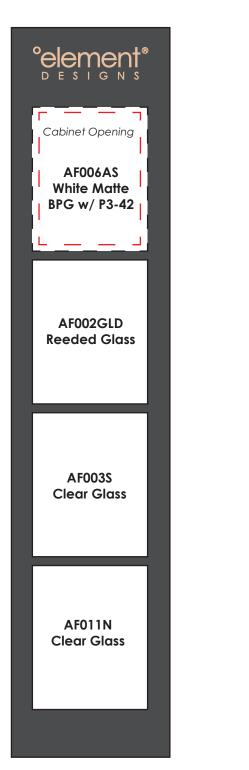

| Sample 10mm elusion with White Gloss BPG Border                           |
|---------------------------------------------------------------------------|
|                                                                           |
| Sample Base System 30mm Cuff Assembly                                     |
| Sample Base System 50mm Cuff Assembly                                     |
|                                                                           |
| Sample Decorative Hardware Finger Pull - P3-42N (Natural Aluminum)        |
|                                                                           |
|                                                                           |
| Sample Door AF002MB Modern Brass Finish with Navy Matte BPG               |
| Sample Door AF002GLD Gold Finish with Reeded (Vertical) Glass             |
| Sample Door AF003S Brushed Stainless Finish with Clear Glass              |
| Sample Door AF004BZM Bronze Matte Finish with Bronze Clear Glass          |
| Sample Door AF006AS Arctic Silver with White Matte BPG & Flush P3-42 Pull |
| Sample Door AF006GLD Gold Finish with Mirror                              |
| Sample Door AF010X Onyx w/elusion Glass Black BPG Border on Grey Clear    |
| Sample Door AF011N Natural Aluminum Finish with Clear Glass               |
| Sample Door AF014X Onyx (Black Matte) Finish with Sienna Gloss BPG        |
| Sample Door AF016GR Graphite Finish with Grey Clear Glass (Narrow Frame)  |
| Sample Door dECOLuxe Solid Acrylic - Alpine White                         |
| Sample Door AF0017X Onyx (Black Matte) Finish with Clear Glass            |
| (Narrow Frame) *upgraded AF001 profile                                    |
|                                                                           |
|                                                                           |
|                                                                           |
|                                                                           |