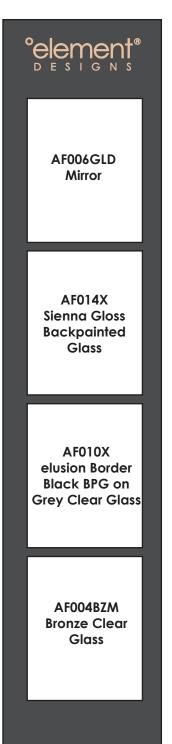

| Sample 10mm elusion with White Gloss BPG Border                           |
|---------------------------------------------------------------------------|
|                                                                           |
| Sample Base System 30mm Cuff Assembly                                     |
| Sample Base System 50mm Cuff Assembly                                     |
|                                                                           |
| Sample Decorative Hardware Finger Pull - P3-42N (Natural Aluminum)        |
|                                                                           |
|                                                                           |
| Sample Door AF002MB Modern Brass Finish with Navy Matte BPG               |
| Sample Door AF002GLD Gold Finish with Reeded (Vertical) Glass             |
| Sample Door AF003S Brushed Stainless Finish with Clear Glass              |
| Sample Door AF004BZM Bronze Matte Finish with Bronze Clear Glass          |
| Sample Door AF006AS Arctic Silver with White Matte BPG & Flush P3-42 Pull |
| Sample Door AF006GLD Gold Finish with Mirror                              |
| Sample Door AF010X Onyx w/elusion Glass Black BPG Border on Grey Clear    |
| Sample Door AF011N Natural Aluminum Finish with Clear Glass               |
| Sample Door AF014X Onyx (Black Matte) Finish with Sienna Gloss BPG        |
| Sample Door AF016GR Graphite Finish with Grey Clear Glass (Narrow Frame)  |
| Sample Door dECOLuxe Solid Acrylic - Alpine White                         |
| Sample Door AF0017X Onyx (Black Matte) Finish with Clear Glass            |
| (Narrow Frame) *upgraded AF001 profile                                    |
|                                                                           |
|                                                                           |
|                                                                           |
|                                                                           |